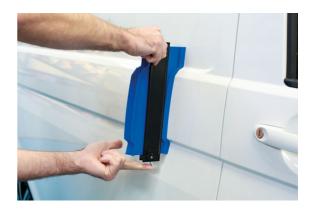

## **Contour Gauge with Lock**

This image profiler is ideal for replicating shapes and contours in preparation for repairing vehicle bodywork, and for marking out tiles, carpets, flooring, timber and metal work before cutting to shape. The gauge features an integral lock allowing the contour to be set in place so that it is not accidentally distorted when being transferred. Suitable for use in bodyshops, workshops, and around the home.

## **Additional Information**

- Used to duplicate, measure & profile shapes & contours. Making it ideal for use when fitting tiles, flooring, & carpet.
- Also suitable for assessing vehicle bodywork damage by comparing contour lines.
- · Locking mechanism to ensure contour is maintained.
- Plastic construction prevents damage to the bodywork, with magnets along one side to hold it in place when marking out the new panel.
- · 255mm long with metric & imperial measurements.