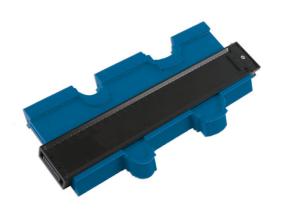

## **Contour Gauge with Lock**

This image profiler is ideal for replicating shapes and contours in preparation for repairing vehicle bodywork, and for marking out tiles, carpets, flooring, timber and metal work before cutting to shape. The gauge features an integral lock allowing the contour to be set in place so that it is not accidentally distorted when being transferred. Suitable for use in bodyshops, workshops, and around the home.

## **Additional Information**

- Used to duplicate, measure & profile shapes & contours. Making it ideal for use when fitting tiles, flooring, & carpet.
- Also suitable for assessing vehicle bodywork damage by comparing contour lines.
- · Locking mechanism to ensure contour is maintained.
- Plastic construction prevents damage to the bodywork, with magnets along one side to hold it in place when marking out the new panel.
- · 255mm long with metric & imperial measurements.