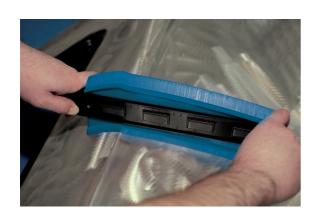

## **Contour Gauge with Lock**

This image profiler is ideal for replicating shapes and contours in preparation for repairing vehicle bodywork, and for marking out tiles, carpets, flooring, timber and metal work before cutting to shape. The gauge features an integral lock allowing the contour to be set in place so that it is not accidentally distorted when being transferred. Suitable for use in bodyshops, workshops, and around the home.

## **Additional Information**

- Used to duplicate, measure & profile shapes & contours. Making it ideal for use when fitting tiles, flooring, & carpet.
- Also suitable for assessing vehicle bodywork damage by comparing contour lines.
- · Locking mechanism to ensure contour is maintained.
- Plastic construction prevents damage to the bodywork, with magnets along one side to hold it in place when marking out the new panel.
- · 255mm long with metric & imperial measurements.