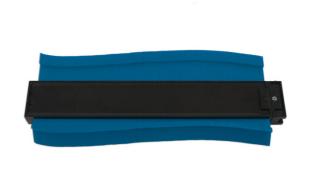

## **Contour Gauge with Lock**

This image profiler is ideal for replicating shapes and contours in preparation for repairing vehicle bodywork, and for marking out tiles, carpets, flooring, timber and metal work before cutting to shape. The gauge features an integral lock allowing the contour to be set in place so that it is not accidentally distorted when being transferred. Suitable for use in bodyshops, workshops, and around the home.

## **Additional Information**

- Used to duplicate, measure & profile shapes & contours. Making it ideal for use when fitting tiles, flooring, & carpet.
- Also suitable for assessing vehicle bodywork damage by comparing contour lines.
- · Locking mechanism to ensure contour is maintained.
- Plastic construction prevents damage to the bodywork, with magnets along one side to hold it in place when marking out the new panel.
- · 255mm long with metric & imperial measurements.