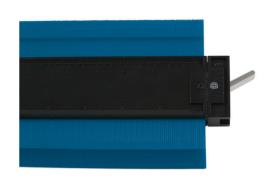

## **Additional Information**

- Used to duplicate, measure & profile shapes & contours. Making it ideal for use when fitting tiles, flooring, & carpet.
- Also suitable for assessing vehicle bodywork damage by comparing contour lines.
- · Locking mechanism to ensure contour is maintained.
- Plastic construction prevents damage to the bodywork, with magnets along one side to hold it in place when marking out the new panel.
- · 255mm long with metric & imperial measurements.