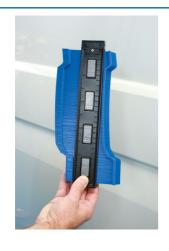

## **Contour Gauge with Lock**

This image profiler is ideal for replicating shapes and contours in preparation for repairing vehicle bodywork, and for marking out tiles, carpets, flooring, timber and metal work before cutting to shape. The gauge features an integral lock allowing the contour to be set in place so that it is not accidentally distorted when being transferred. Suitable for use in bodyshops, workshops, and around the home.

## **Additional Information**

- Used to duplicate, measure & profile shapes & contours. Making it ideal for use when fitting tiles, flooring, & carpet.
- Also suitable for assessing vehicle bodywork damage by comparing contour lines.
- · Locking mechanism to ensure contour is maintained.
- Plastic construction prevents damage to the bodywork, with magnets along one side to hold it in place when marking out the new panel.
- · 255mm long with metric & imperial measurements.